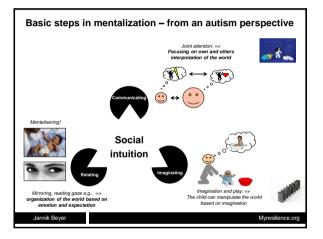

ilience.org</u> (on the sub-site "about us") together with an extended review of the scientific background of the program.

Jannik Beyer

Myresilience.org

## Pilot Studies In the Pipeline

A number of independent researchers and organizations have taken up the program for testing and implementation e.g.:

- · The University of Copenhagen
- · The Catholic University of Milan
- Schools for Children and Young Students on the Autism Spectrum
- · Offenders imprisoned for serious crimes
- Two multinational companies on health and safety at work
- A number of municipalities in Denmark for whole community implementation.
- National implementation in Greenland.

Jannik Beyer

• Extensive quantitative and qualitative evaluation is planned for the following 3 years (PhD grant).

Myresilience.org