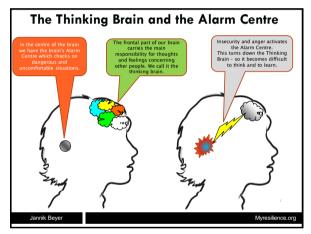

The Resilience Program is being tested in trials across a range of different settings in 2013-2018:

A 3 year follow up project among disadvantaged young people indicates promising long term results in reducing frequency of high risk conflicts, sick leave among staff and program fidelity.

A cluster randomized controlled trial with 9.000 Danish children and young people in foster care and residential care.

A randomized controlled trial with 8.000 young people with ADHD.

A matched controlled whole school approach study with 50 Danish schools A matched controlled youth education study for vulnerable students in Denmark.

Research protocols for the four controlled trials are found on the program website: <u>http://myresilience.org</u> (on the sub-site "about us