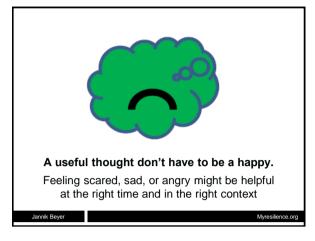

The Resilience Program is being tested in trials across a range of different settings in 2013-2018:

A 3 year follow up project among disadvantaged young people indicates promising long term results in reducing frequency of high risk conflicts, sick leave among staff and program fidelity.

A cluster randomized controlled trial with 9.000 Danish children and young people in foster care and residential care.

A randomized controlled trial with 8.000 young people with ADHD.

A matched controlled whole school approach study with 50 Danish schools A matched controlled youth education study for vulnerable students in Denmark.

Research protocols for the four controlled trials are found on the program website: <u>http://myresilience.org</u> (on the su