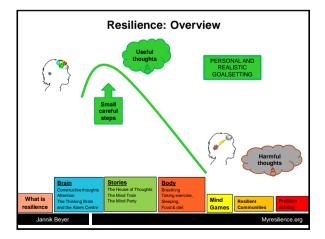

The Resilience Program is being tested in trials across a range of different settings in 2013-2018:

A 3 year follow up project among disadvantaged young people indicates promising long term results in reducing frequency of high risk conflicts, sick leave among staff and program fidelity.

A cluster randomized controlled trial with 9.000 Danish children and young people in foster care and residential care.

A randomized controlled trial with 8.000 young people with ADHD.

A matched controlled whole school approach study with 50 Danish schools A matched controlled youth education study for vulnerable students in Denmark.

Research protocols for the four controlled trials are found on the program website: <u>http://myresilience.org</u> (on the sub-site "about us") together with an extend