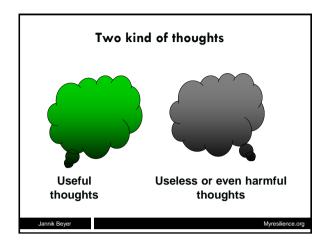

The Resilience Program is being tested in trials across a range of different settings in 2013-2018:

A 3 year follow up project among disadvantaged young people indicates promising long term results in reducing frequency of high risk conflicts, sick leave among staff and program fidelity.

A cluster randomized controlled trial with 9.000 Danish children and young people in foster care and residential care.

A randomized controlled trial with 8.000 young people with ADHD.

A matched controlled whole school approach study with 50 Danish schools A matched controlled youth education study for vulnerable students in Denmark.

Research protocols for the four controlled trials are found on the program website: <u>http://myresilience.org</u> (on the