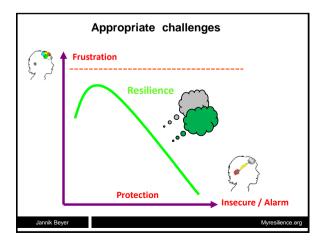

The Resilience Program is being tested in trials across a range of different settings in 2013-2018:

A 3 year follow up project among disadvantaged young people indicates promising long term results in reducing frequency of high risk conflicts, sick leave among staff and program fidelity.