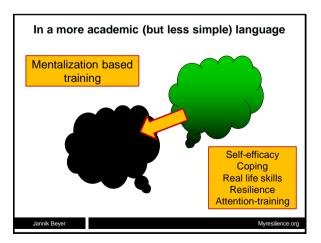

The Resilience Program is being tested in trials across a range of different settings in 2013-2018:

A 3 year follow up project among disadvantaged young people indicates promising long term results in reducing frequency of high risk conflicts, sick leave among staff and program fidelity.

A cluster randomized controlled trial with 9.000 Danish children and young people in foster care and residential care.

A randomized controlled trial with 8.000 young people with ADHD.

A matched controlled whole school approach study with 50 Danish schools A matched controlled youth education study for vulnerable students in Denmark.

Research protocols for the four controlled trials are found on the program website: <u>http://myresilience.org</u> (on the sub-site "